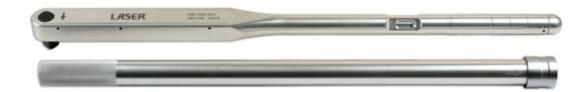

## Aluminium Torque Wrench 3/4"D 200 - 1000Nm

Lightweight, yet very robust and durable, industrial quality torque wrench, made from aluminium alloy. Featuring a multi-lever mechanism, which gives greater sensitivity and accuracy, and a quick pull-out lock for easy adjustment. Ideal for industrial applications where weight is a significant factor.

## **Additional Information**

- Range: 200 1000Nm (147 737lb-ft).
- 3/4" Drive x 1415mm long. Weight: 3.8kg.
- · Loud 'click' and strong impulse when torque value is reached.
- Accuracy: ±3% tolerance from the set scale value.
- Manufactured and certificated to ISO6789-1: 2017. Supplied in moulded case for storage.